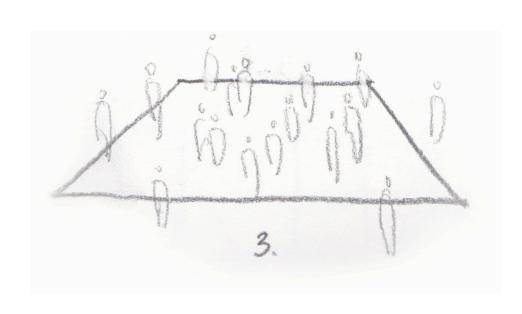

Mood Board

Performance environment - dramatic lighting effect; singers and audiences share same space without a "stage", audience can walk around and interact with singers for music making.

Potential Site Image - Simple white gallery space with light grey concrete flooring.

Materials On the Floor - Panels with sand finish, dry leaves and stones.

performance diagram