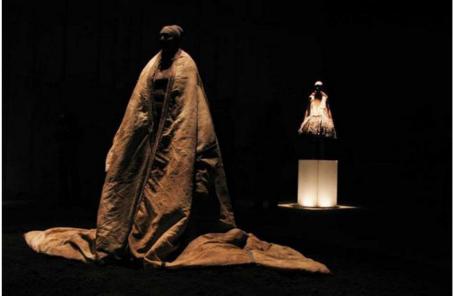

Mood Board

Performance environment - dramatic lighting effect; singers and audiences share same space without a "stage", audience can walk around and interact with singers for music making.

Potential Site Image - Simple white gallery space with light grey concrete flooring.