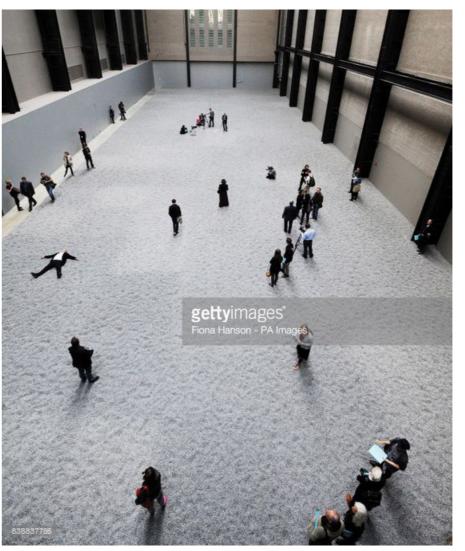

Mood Board

Performance environment - dramatic lighting effect; singers and audiences share same space without a "stage", audience can walk around and interact with singers for music making.

Potential Site Image - Simple white gallery space with light grey concrete flooring.

Materials On the Floor - Panels with sand finish, dry leaves and stones.

performance diagram