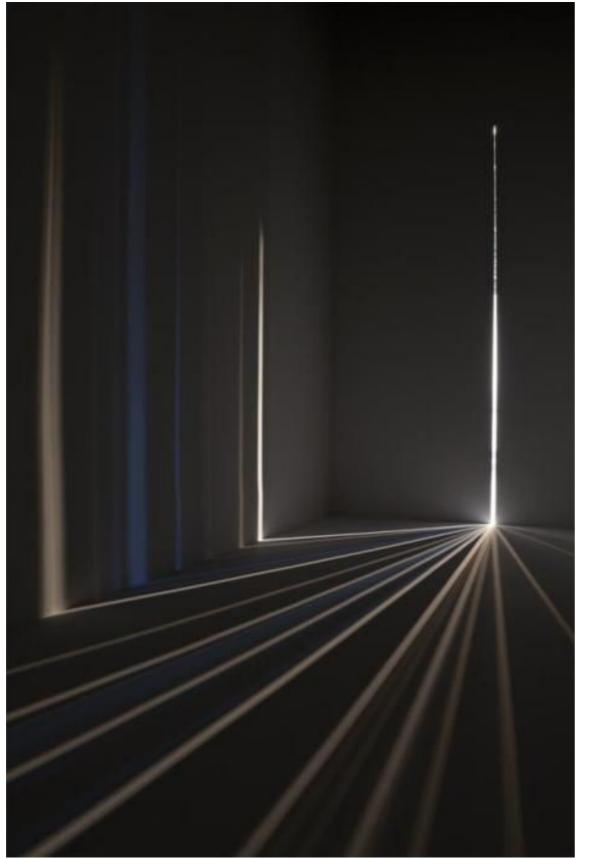

Mood Board

Performance environment - dramatic lighting effect; singers and audiences share same space without a "stage", audience can walk around and interact with singers for music making.

Potential Site Image - Simple white gallery space with light grey concrete flooring.