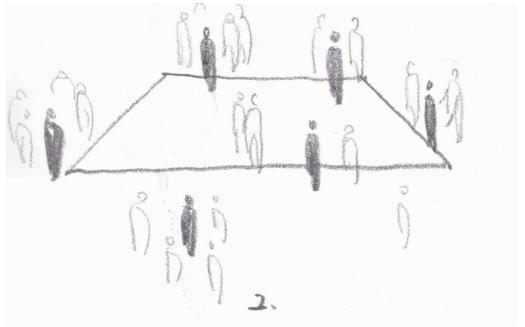

Materials On the Floor - Panels with sand finish, dry leaves and stones.

performance diagram