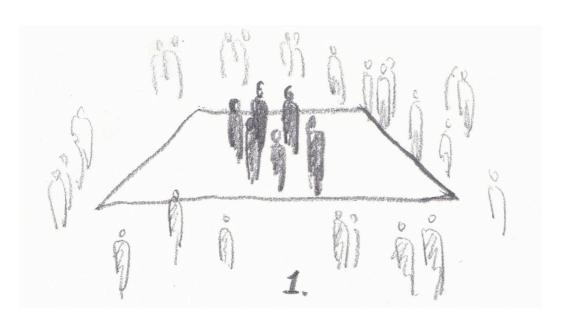

Materials On the Floor - Panels with sand finish, dry leaves and stones.

performance diagram