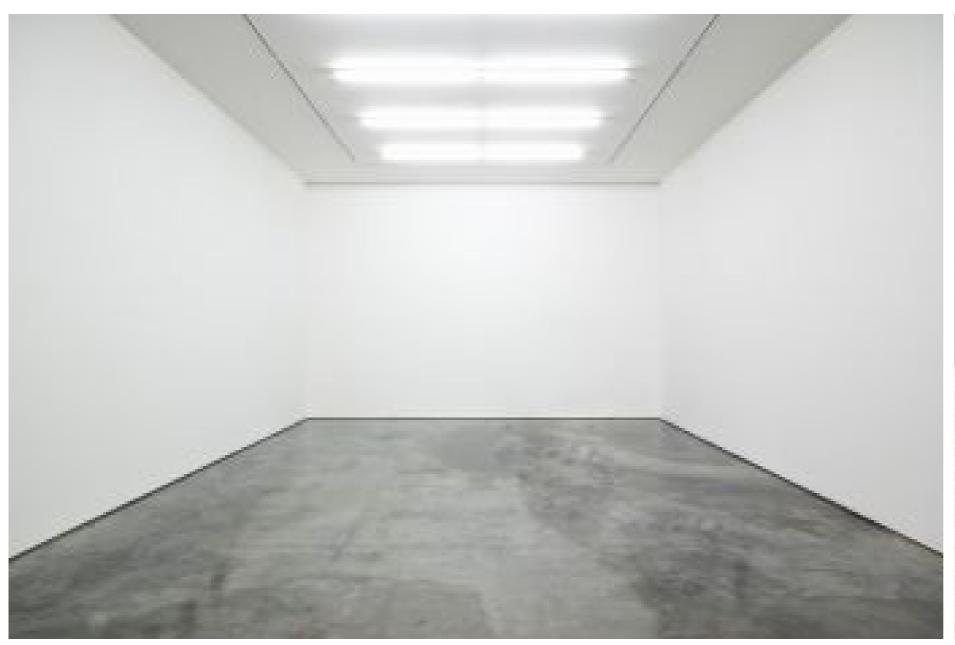

Mood Board

Performance environment - dramatic lighting effect; singers and audiences share same space without a "stage", audience can walk around and interact with singers for music making.

Potential Site Image - Simple white gallery space with light grey concrete flooring.