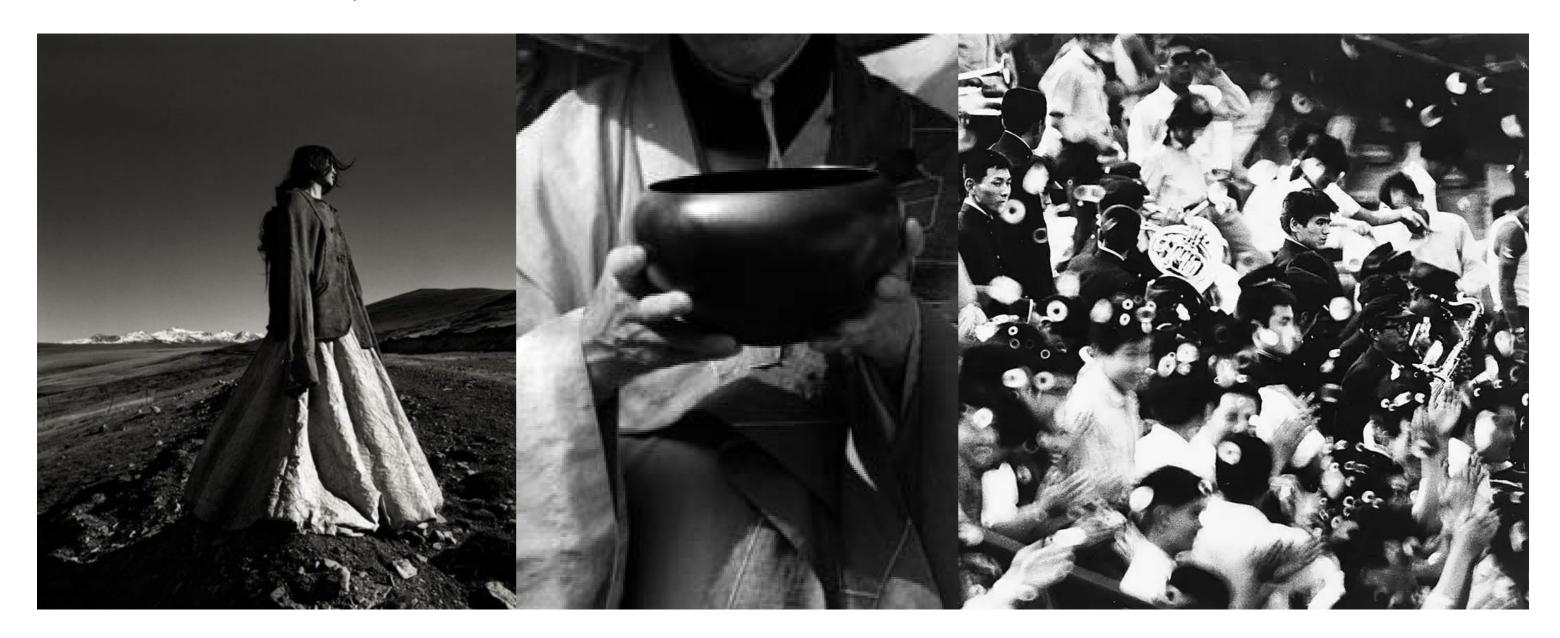

Mood Board

Performance environment - dramatic lighting effect; singers and audiences share same space without a "stage", audience can walk around and interact with singers for music making.

Potential Site Image - Simple white gallery space with light grey concrete flooring.